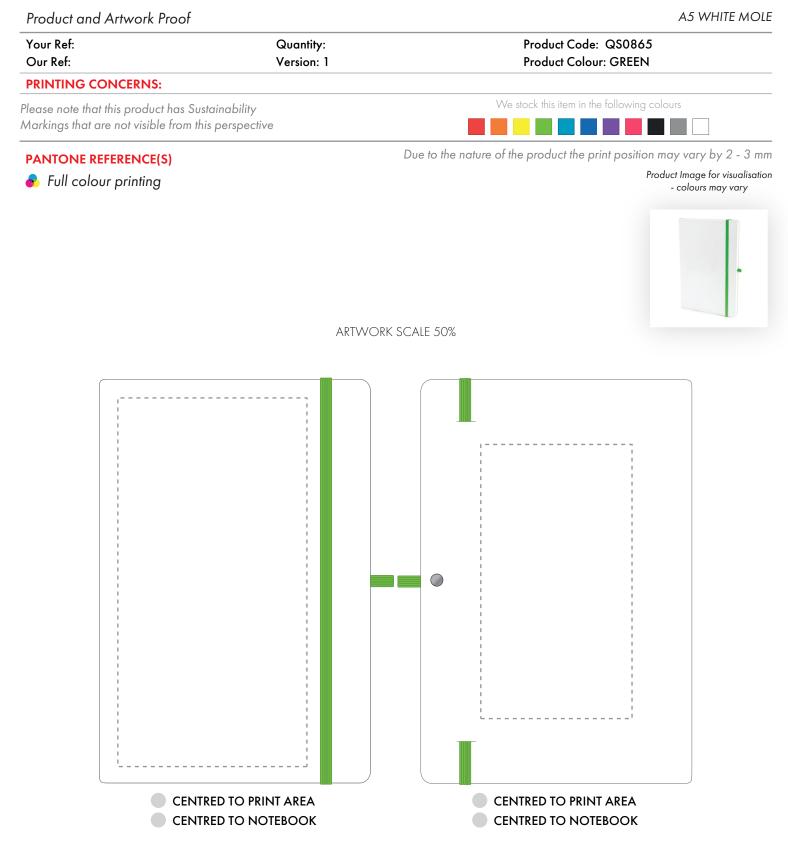

The dashed line is to demonstrate print area and will not appear on your printed item

## ARTWORK SCALE 100% Max print area: 195mm x 100mm

-----